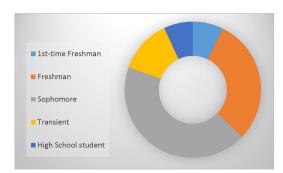

| Student Classification                                                                                                                                                                                                                                                                                                                                                                                                                                                                                                                                                                                                                                                                                                                                                                                                                                                                                                                                                                                                                                                                                                                                                                                                                                                                                                                                                                                                                                                                                                                                                                                                                                                                                                                                                                                                                                                                                                                                                                                                                                                                                                         |       |     |
|--------------------------------------------------------------------------------------------------------------------------------------------------------------------------------------------------------------------------------------------------------------------------------------------------------------------------------------------------------------------------------------------------------------------------------------------------------------------------------------------------------------------------------------------------------------------------------------------------------------------------------------------------------------------------------------------------------------------------------------------------------------------------------------------------------------------------------------------------------------------------------------------------------------------------------------------------------------------------------------------------------------------------------------------------------------------------------------------------------------------------------------------------------------------------------------------------------------------------------------------------------------------------------------------------------------------------------------------------------------------------------------------------------------------------------------------------------------------------------------------------------------------------------------------------------------------------------------------------------------------------------------------------------------------------------------------------------------------------------------------------------------------------------------------------------------------------------------------------------------------------------------------------------------------------------------------------------------------------------------------------------------------------------------------------------------------------------------------------------------------------------|-------|-----|
| The state of the s | 424   |     |
| 1st-time Freshman                                                                                                                                                                                                                                                                                                                                                                                                                                                                                                                                                                                                                                                                                                                                                                                                                                                                                                                                                                                                                                                                                                                                                                                                                                                                                                                                                                                                                                                                                                                                                                                                                                                                                                                                                                                                                                                                                                                                                                                                                                                                                                              | 134   | 7%  |
| Freshman                                                                                                                                                                                                                                                                                                                                                                                                                                                                                                                                                                                                                                                                                                                                                                                                                                                                                                                                                                                                                                                                                                                                                                                                                                                                                                                                                                                                                                                                                                                                                                                                                                                                                                                                                                                                                                                                                                                                                                                                                                                                                                                       | 554   | 30% |
| Sophomore                                                                                                                                                                                                                                                                                                                                                                                                                                                                                                                                                                                                                                                                                                                                                                                                                                                                                                                                                                                                                                                                                                                                                                                                                                                                                                                                                                                                                                                                                                                                                                                                                                                                                                                                                                                                                                                                                                                                                                                                                                                                                                                      | 803   | 43% |
| Transient                                                                                                                                                                                                                                                                                                                                                                                                                                                                                                                                                                                                                                                                                                                                                                                                                                                                                                                                                                                                                                                                                                                                                                                                                                                                                                                                                                                                                                                                                                                                                                                                                                                                                                                                                                                                                                                                                                                                                                                                                                                                                                                      | 235   | 13% |
| High School student                                                                                                                                                                                                                                                                                                                                                                                                                                                                                                                                                                                                                                                                                                                                                                                                                                                                                                                                                                                                                                                                                                                                                                                                                                                                                                                                                                                                                                                                                                                                                                                                                                                                                                                                                                                                                                                                                                                                                                                                                                                                                                            | 128   | 7%  |
| Total                                                                                                                                                                                                                                                                                                                                                                                                                                                                                                                                                                                                                                                                                                                                                                                                                                                                                                                                                                                                                                                                                                                                                                                                                                                                                                                                                                                                                                                                                                                                                                                                                                                                                                                                                                                                                                                                                                                                                                                                                                                                                                                          | 1,854 |     |