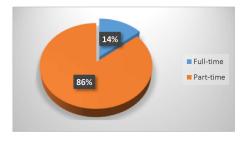

## Summer 2023 Enrollment Snapshot

| Full-time / Part-Time |       |     |
|-----------------------|-------|-----|
| Full-time             | 259   | 14% |
| Part-time             | 1,595 | 86% |
| Total                 | 1.854 |     |