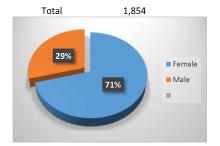

50 & over

Total

| Gender |       |     |
|--------|-------|-----|
| Female | 1,315 | 71% |
| Male   | 539   | 29% |

| 8%  | 50 & OVER |      |     |     |     |     |
|-----|-----------|------|-----|-----|-----|-----|
| 22% |           |      |     |     |     |     |
| 18% | 40-49     |      | -   |     |     |     |
| 15% | 35-39     |      |     |     |     |     |
|     | 30-34     |      |     |     |     |     |
| 12% | 25-29     |      |     |     |     |     |
| 9%  | 22-24     |      |     |     |     |     |
| 6%  | 20-21     |      |     |     |     |     |
| 8%  | 18-19     |      |     |     |     |     |
| 3%  | UNDER 18  |      |     |     |     |     |
|     |           |      | = / |     |     |     |
|     | 09        | % 5% | 10% | 15% | 20% | 25% |