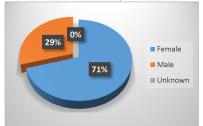

| Gender  |       |     |
|---------|-------|-----|
| Female  | 1,135 | 71% |
| Male    | 473   | 29% |
| Unknown | 0     | 0%  |
| Total   | 1,608 |     |

| Age       |       |     |                       |
|-----------|-------|-----|-----------------------|
| Under 18  | 122   | 8%  | 50 & OVER             |
| 18-19     | 347   | 22% | 40-49                 |
| 20-21     | 287   | 18% | 35-39                 |
| 22-24     | 231   | 14% | 30-34                 |
| 25-29     | 210   | 13% | 25-29                 |
| 30-34     | 123   | 8%  | 22-24                 |
| 35-39     | 99    | 6%  | 20-21                 |
| 40-49     | 131   | 8%  | 18-19                 |
| 50 & over | 58    | 4%  | UNDER 18              |
| Total     | 1,608 |     | 0% 5% 10% 15% 20% 25% |
|           |       |     |                       |