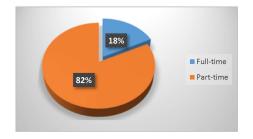

## Summer 2022 Enrollment Snapshot

| Full-time / Part-Time |       |     |  |
|-----------------------|-------|-----|--|
| Full-time             | 286   | 18% |  |
| Part-time             | 1,322 | 82% |  |
| Total                 | 1.608 |     |  |