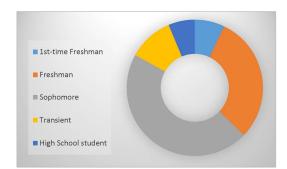

| Student Classification |       |     |
|------------------------|-------|-----|
| 1st-time Freshman      | 114   | 7%  |
| Freshman               | 485   | 30% |
| Sophomore              | 736   | 46% |
| Transient              | 172   | 11% |
| High School student    | 101   | 6%  |
| Total                  | 1,608 |     |