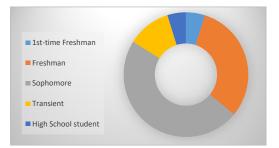

| Student Classification |       |     |
|------------------------|-------|-----|
| 1st-time Freshman      | 81    | 5%  |
| Freshman               | 507   | 31% |
| Sophomore              | 782   | 48% |
| Transient              | 185   | 11% |
| High School student    | 79    | 5%  |
| Total                  | 1,634 |     |