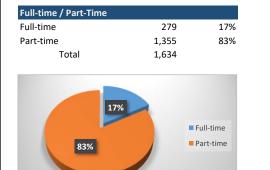

## Summer 2021 Enrollment Snapshot

| Gender  |       |     |
|---------|-------|-----|
| Female  | 1,116 | 68% |
| Male    | 518   | 32% |
| Unknown | 0     | 0%  |
| Total   | 1,634 |     |

| Top 5 Liberal Arts/Transfer Majors |     | Top 5 Feeder Zip Codes |     |
|------------------------------------|-----|------------------------|-----|
| Pre-Nursing/Pre-LPN                | 976 | 35020                  | 109 |
| General Studies                    | 720 | 35022                  | 102 |
| Business Administration /          | 144 | 35215                  | 100 |
| Business Education                 |     | 35211                  | 81  |
| Psychology                         | 81  | 35023/35127            | 65  |
| Pre-Social Work                    | 73  |                        |     |