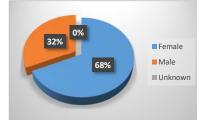

## Summer 2021 Enrollment Snapshot

| Gender  |       |     |
|---------|-------|-----|
| Female  | 1,116 | 68% |
| Male    | 518   | 32% |
| Unknown | 0     | 0%  |
| Total   | 1,634 |     |

| Top 5 Liberal Arts/Transfer Majors |     | Top 5 Feeder Zip Codes |     |
|------------------------------------|-----|------------------------|-----|
| Pre-Nursing/Pre-LPN                | 976 | 35020                  | 109 |
| General Studies                    | 720 | 35022                  | 102 |
| Business Administration /          | 144 | 35215                  | 100 |
| Business Education                 |     | 35211                  | 81  |
| Psychology                         | 81  | 35023/35127            | 65  |
| Pre-Social Work                    | 73  |                        |     |