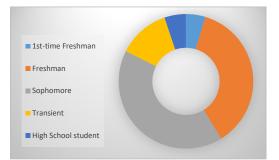

| Student Classification |       |     |
|------------------------|-------|-----|
| 1st-time Freshman      | 75    | 5%  |
| Freshman               | 586   | 37% |
| Sophomore              | 662   | 41% |
| Transient              | 199   | 12% |
| High School student    | 83    | 5%  |
| Total                  | 1,605 |     |