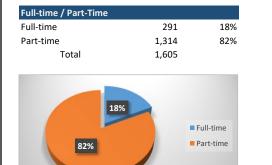

## Summer 2020 Enrollment Snapshot

| Gender  |       |     |
|---------|-------|-----|
| Female  | 1,103 | 69% |
| Male    | 499   | 31% |
| Unknown | 3     | 0%  |
| Total   | 1,605 |     |

| Top 5 Liberal Arts/Transfer Majors |     | Top 5 Feeder Zip Codes |     |
|------------------------------------|-----|------------------------|-----|
| Pre-Nursing/Pre-LPN                | 348 | 35215                  | 100 |
| General Studies                    | 273 | 35020                  | 99  |
| Business Administration /          | 75  | 35023                  | 93  |
| Business Education                 |     | 35022                  | 87  |
| Psychology                         | 32  | 35211/35214            | 77  |
| Biology & Pre-Social Work          | 28  |                        |     |
| Liberal Arts                       | 17  |                        |     |