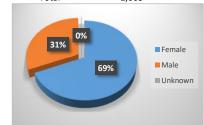

## Summer 2020 Enrollment Snapshot

| Gender  |       |     |
|---------|-------|-----|
| Female  | 1,103 | 69% |
| Male    | 499   | 31% |
| Unknown | 3     | 0%  |
| Total   | 1,605 |     |

| Top 5 Liberal Arts/Transfer Majors |     | Top 5 Feeder Zip Codes |     |
|------------------------------------|-----|------------------------|-----|
| Pre-Nursing/Pre-LPN                | 348 | 35215                  | 100 |
| General Studies                    | 273 | 35020                  | 99  |
| Business Administration /          | 75  | 35023                  | 93  |
| Business Education                 |     | 35022                  | 87  |
| Psychology                         | 32  | 35211/35214            | 77  |
| Biology & Pre-Social Work          | 28  |                        |     |
| Liberal Arts                       | 17  |                        |     |