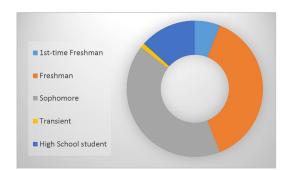

| Student Classification |       |     |
|------------------------|-------|-----|
| 1st-time Freshman      | 162   | 6%  |
| Freshman               | 1,025 | 38% |
| Sophomore              | 1,119 | 41% |
| Transient              | 28    | 1%  |
| High School student    | 363   | 13% |
| Total                  | 2,697 |     |