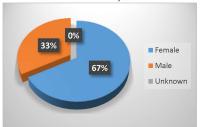

| Gender  |       |     |
|---------|-------|-----|
| Female  | 1,813 | 67% |
| Male    | 884   | 33% |
| Unknown | 0     | 0%  |
| Total   | 2,697 |     |

| Age       |       |     |           |       |      |       |
|-----------|-------|-----|-----------|-------|------|-------|
| Under 18  | 326   | 12% | 50 & OVER |       |      |       |
| 18-19     | 680   | 25% | 40-49     |       |      |       |
| 20-21     | 443   | 16% | 35-39     |       |      |       |
| 22-24     | 333   | 12% | 30-34     |       |      |       |
| 25-29     | 306   | 11% | 25-29     |       |      |       |
| 30-34     | 204   | 8%  | 22-24     |       |      |       |
| 35-39     | 132   | 5%  | 20-21     |       |      |       |
| 40-49     | 181   | 7%  | 18-19     |       |      |       |
| 50 & over | 92    | 3%  | UNDER 18  |       |      |       |
| Total     | 2,697 |     | 0         | % 10% | 20%  | 30%   |
|           |       |     |           | 2070  | 2070 | 2.070 |