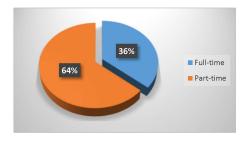

## Spring 2023 Enrollment Snapshot

| Full-time / Part-Time |       |     |
|-----------------------|-------|-----|
| Full-time             | 973   | 36% |
| Part-time             | 1,724 | 64% |
| Total                 | 2.697 |     |