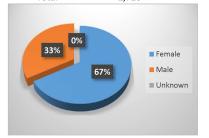

| Gender  |       |     |
|---------|-------|-----|
| Female  | 1,825 | 67% |
| Male    | 901   | 33% |
| Unknown | 0     | 0%  |
| Total   | 2.726 |     |

| Top 5 Liberal Arts/Transfer Majors |     |
|------------------------------------|-----|
| Pre-Nursing/Pre-LPN                | 650 |
| General Studies                    | 424 |
| Business Administration /          | 73  |
| <b>Business Education</b>          |     |
| Psychology                         | 42  |
| Biology                            | 31  |
| Liberal Arts                       | 31  |