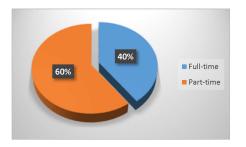

## Spring 2022 Enrollment Snapshot

30%

| Full-time / Part-Time |       |     |  |  |
|-----------------------|-------|-----|--|--|
| Full-time             | 1,089 | 40% |  |  |
| Part-time             | 1,637 | 60% |  |  |
| Total                 | 2,726 |     |  |  |