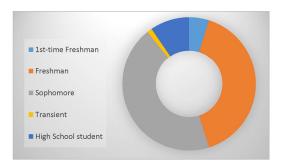

| Student Classification |       |     |
|------------------------|-------|-----|
| 1st-time Freshman      | 131   | 5%  |
| Freshman               | 1,100 | 40% |
| Sophomore              | 1,202 | 44% |
| Transient              | 33    | 1%  |
| High School student    | 260   | 10% |
| Total                  | 2,726 |     |