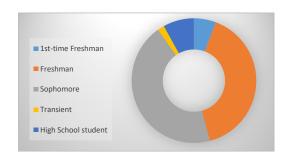

| Student Classification |       |     |
|------------------------|-------|-----|
| 1st-time Freshman      | 149   | 6%  |
| Freshman               | 1,051 | 40% |
| Sophomore              | 1,160 | 44% |
| Transient              | 45    | 2%  |
| High School student    | 210   | 8%  |
| Total                  | 2,615 |     |