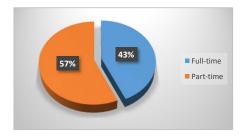

## Spring 2021 Enrollment Snapshot

| Full-time / Part-Time |       |     |
|-----------------------|-------|-----|
| Full-time             | 1,134 | 43% |
| Part-time             | 1,481 | 57% |
| Total                 | 2,615 |     |