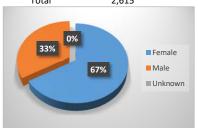

| Gender  |       |     |
|---------|-------|-----|
| Female  | 1,739 | 67% |
| Male    | 876   | 33% |
| Unknown | 0     | 0%  |
| Total   | 2,615 |     |

| Top 5 Career Tech Majors       |     |
|--------------------------------|-----|
| <b>Business Administration</b> | 115 |
| Nursing                        | 105 |
| Computer Science               | 66  |
| Air Conditioning/Refrigeration | 63  |
| Child Development              | 48  |