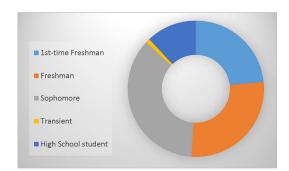

| Student Classification |       |     |
|------------------------|-------|-----|
| 1st-time Freshman      | 738   | 23% |
| Freshman               | 871   | 28% |
| Sophomore              | 1,135 | 36% |
| Transient              | 31    | 1%  |
| High School student    | 378   | 12% |
| Total                  | 3,153 |     |