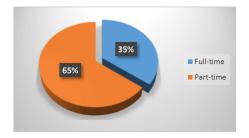

## Fall 2023 Enrollment Snapshot

| Full-time / Part-Time |       |     |
|-----------------------|-------|-----|
| Full-time             | 1,111 | 35% |
| Part-time             | 2,042 | 65% |
| Total                 | 3,153 |     |