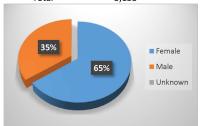

| Gender  |       |     |
|---------|-------|-----|
| Female  | 2,055 | 65% |
| Male    | 1,094 | 35% |
| Unknown | 4     |     |
| Total   | 3,153 |     |

| Age       |       |     |           |     |      |      |      |
|-----------|-------|-----|-----------|-----|------|------|------|
| Under 18  | 412   | 13% | 50 & OVER |     |      |      |      |
| 18-19     | 846   | 27% | 40-49     |     |      |      |      |
| 20-21     | 484   | 15% | 35-39     |     |      |      |      |
| 22-24     | 377   | 12% | 30-34     |     |      |      |      |
| 25-29     | 366   | 12% | 25-29     |     |      |      |      |
| 30-34     | 238   | 8%  | 22-24     |     |      |      |      |
| 35-39     | 155   | 5%  | 20-21     |     |      |      |      |
| 40-49     | 185   | 6%  | 18-19     |     |      |      |      |
| 50 & over | 90    | 3%  | UNDER 18  |     |      |      |      |
| Total     | 3,153 |     | 0         | )%  | 10%  | 20%  | 30%  |
|           |       |     |           | .,. | 2070 | 2370 | 5570 |