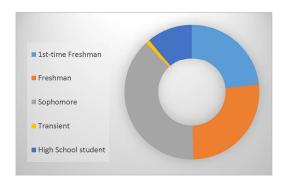

| Student Classification |       |     |
|------------------------|-------|-----|
| 1st-time Freshman      | 678   | 23% |
| Freshman               | 771   | 26% |
| Sophomore              | 1,123 | 38% |
| Transient              | 27    | 1%  |
| High School student    | 320   | 11% |
| Total                  | 2,919 |     |