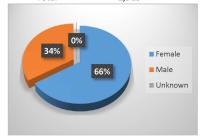

| Gender  |       |     |
|---------|-------|-----|
| Female  | 1,928 | 66% |
| Male    | 986   | 34% |
| Unknown | 5     | 0%  |
| Total   | 2.919 |     |

| Age       |       |     |                |
|-----------|-------|-----|----------------|
| Under 18  | 339   | 12% | 50 & OVER      |
| 18-19     | 855   | 29% | 40-49          |
| 20-21     | 455   | 16% | 35-39          |
| 22-24     | 340   | 12% | 30-34          |
| 25-29     | 327   | 11% | 25-29          |
| 30-34     | 204   | 7%  | 22-24          |
| 35-39     | 135   | 5%  | 20-21          |
| 40-49     | 185   | 6%  | 18-19          |
| 50 & over | 79    | 3%  | UNDER 18       |
| Total     | 2,919 |     | 0% 10% 20% 30% |
|           |       |     | 20,0           |