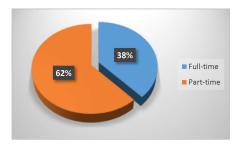

## Fall 2022 Enrollment Snapshot

| Full-time / Part-Time |       |     |
|-----------------------|-------|-----|
| Full-time             | 1,110 | 38% |
| Part-time             | 1,809 | 62% |
| Total                 | 2.919 |     |