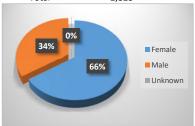

| Gender  |       |     |
|---------|-------|-----|
| Female  | 1,862 | 66% |
| Male    | 958   | 34% |
| Unknown | 3     | 0%  |
| Total   | 2,823 |     |

| Top 5 Career Tech Majors       |     |
|--------------------------------|-----|
| Nursing                        | 178 |
| Business Administration        | 99  |
| Computer Science               | 80  |
| Air Conditioning/Refrigeration | 67  |
| Child Development              | 60  |