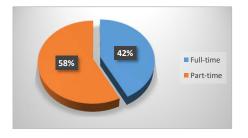

## Fall 2020 Enrollment Snapshot

| Full-time / Part-Time |       |     |
|-----------------------|-------|-----|
| Full-time             | 1,198 | 42% |
| Part-time             | 1,625 | 58% |
| Total                 | 2,823 |     |