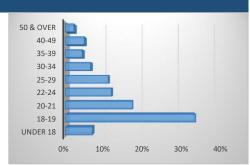

Top 5 Liberal Arts/Transfer Majors

**Business Education** 

Pre-Nursing/Pre-LPN

Business Administration /

**General Studies** 

Psychology

Pre-Social Work

| Age       |       |     |
|-----------|-------|-----|
| Under 18  | 199   | 7%  |
| 18-19     | 958   | 34% |
| 20-21     | 495   | 18% |
| 22-24     | 340   | 12% |
| 25-29     | 316   | 11% |
| 30-34     | 186   | 7%  |
| 35-39     | 125   | 4%  |
| 40-49     | 140   | 5%  |
| 50 & over | 64    | 2%  |
| Total     | 2,823 |     |