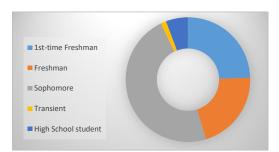

| Student Classification |       |     |
|------------------------|-------|-----|
| 1st-time Freshman      | 692   | 25% |
| Freshman               | 586   | 21% |
| Sophomore              | 1,343 | 48% |
| Transient              | 40    | 1%  |
| High School student    | 162   | 6%  |
| Total                  | 2,823 |     |