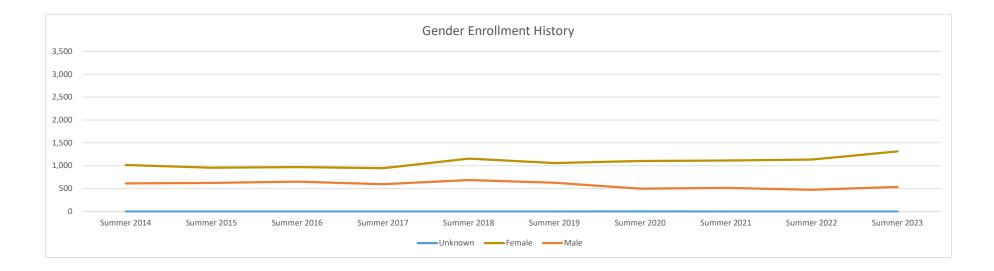

## Gender Enrollments - Summer Term

|         | Enrollme | Enrollments |        |       |        |       |        |       |        |       |        |       |        |       |        |       |        |       |        |       |
|---------|----------|-------------|--------|-------|--------|-------|--------|-------|--------|-------|--------|-------|--------|-------|--------|-------|--------|-------|--------|-------|
|         | Summer   | % of        | Summer | % of  | Summer | % of  | Summer | % of  | Summer | % of  | Summer | % of  | Summer | % of  | Summer | % of  | Summer | % of  | Summer | % of  |
|         | 2014     | Total       | 2015   | Total | 2016   | Total | 2017   | Total | 2018   | Total | 2019   | Total | 2020   | Total | 2021   | Total | 2022   | Total | 2023   | Total |
| Gender  |          |             |        |       |        |       |        |       |        |       |        |       |        |       |        |       |        |       |        |       |
| Female  | 1,017    | 62.3%       | 957    | 60.5% | 971    | 59.8% | 945    | 61.3% | 1,155  | 62.7% | 1,057  | 62.8% | 1,103  | 68.7% | 1,116  | 68.3% | 1,135  | 70.6% | 1,315  | 70.9% |
| Male    | 615      | 37.7%       | 626    | 39.5% | 652    | 40.2% | 596    | 38.7% | 688    | 37.3% | 627    | 37.2% | 499    | 31.3% | 518    | 31.7% | 473    | 29.4% | 539    | 29.1% |
| Unknown | 0        | 0.0%        | 0      | 0.0%  | 0      | 0.0%  | 0      | 0.0%  | 0      | 0.0%  | 0      | 0.0%  | 3      | 0.0%  | 0      | 0.0%  | 0      | 0.0%  | 0      | 0.0%  |
| Grand   |          |             |        |       |        |       |        |       |        |       |        |       |        |       |        |       |        |       |        |       |
| Total   | 1632     |             | 1583   |       | 1623   |       | 1541   |       | 1843   |       | 1684   |       | 1605   |       | 1634   |       | 1608   |       | 1854   |       |