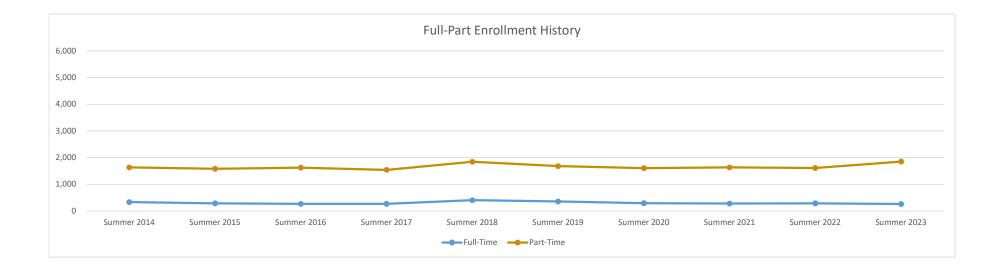

## Full-Part Enrollments - Summer Term

|              | Enrollments      |       |        |       |        |       |        |       |        |       |        |       |        |       |        |       |        |       |        |       |
|--------------|------------------|-------|--------|-------|--------|-------|--------|-------|--------|-------|--------|-------|--------|-------|--------|-------|--------|-------|--------|-------|
|              | Summer           | % of  | Summer | % of  | Summer | % of  | Summer | % of  | Summer | % of  | Summer | % of  | Summer | % of  | Summer | % of  | Summer | % of  | Summer | % of  |
|              | 2014             | Total | 2015   | Total | 2016   | Total | 2017   | Total | 2018   | Total | 2019   | Total | 2020   | Total | 2021   | Total | 2022   | Total | 2023   | Total |
| Full-Part St | Full-Part Status |       |        |       |        |       |        |       |        |       |        |       |        |       |        |       |        |       |        |       |
| Full-Time    | 330              | 20.2% | 286    | 18.1% | 264    | 16.3% | 268    | 17.4% | 406    | 22.0% | 356    | 21.1% | 291    | 18.1% | 279    | 17.1% | 286    | 17.8% | 259    | 14.0% |
| Part-Time    | 1,302            | 79.8% | 1,297  | 81.9% | 1,359  | 83.7% | 1,273  | 82.6% | 1,437  | 78.0% | 1,328  | 78.9% | 1,314  | 81.9% | 1,355  | 82.9% | 1,322  | 82.2% | 1,595  | 86.0% |
| Grand        |                  |       |        |       |        |       |        |       |        |       |        |       |        |       |        |       |        |       |        |       |
| Total        | 1632             |       | 1583   |       | 1623   |       | 1541   |       | 1843   |       | 1684   |       | 1605   |       | 1634   |       | 1608   |       | 1854   |       |