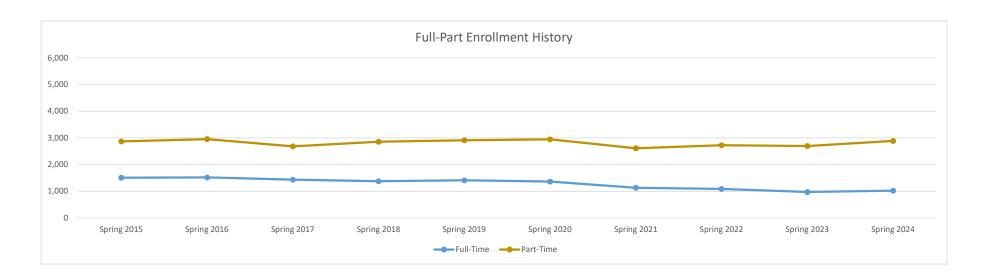

## Full-Part Enrollments - Spring Term

|              | Enrollme         | Enrollments |        |       |        |       |        |       |        |       |        |       |        |       |        |       |        |       |        |       |
|--------------|------------------|-------------|--------|-------|--------|-------|--------|-------|--------|-------|--------|-------|--------|-------|--------|-------|--------|-------|--------|-------|
|              | Spring           | % of        | Spring | % of  | Spring | % of  | Spring | % of  | Spring | % of  | Spring | % of  | Spring | % of  | Spring | % of  | Spring | % of  | Spring | % of  |
|              | 2015             | Total       | 2016   | Total | 2017   | Total | 2018   | Total | 2019   | Total | 2020   | Total | 2021   | Total | 2022   | Total | 2023   | Total | 2024   | Total |
| Full-Part St | Full-Part Status |             |        |       |        |       |        |       |        |       |        |       |        |       |        |       |        |       |        |       |
| Full-Time    | 1,513            | 52.8%       | 1,519  | 51.4% | 1,434  | 53.4% | 1,374  | 48.1% | 1,414  | 48.5% | 1,361  | 46.2% | 1,134  | 43.4% | 1,089  | 39.9% | 973    | 36.1% | 1,026  | 35.5% |
| Part-Time    | 1,355            | 47.2%       | 1,438  | 48.6% | 1,250  | 46.6% | 1,483  | 51.9% | 1,501  | 51.5% | 1,585  | 53.8% | 1,481  | 56.6% | 1,637  | 60.1% | 1,724  | 63.9% | 1,861  | 64.5% |
| Grand        |                  |             |        |       |        |       |        |       |        |       |        |       |        |       |        |       |        |       |        |       |
| Total        | 2868             |             | 2957   |       | 2684   |       | 2857   |       | 2915   |       | 2946   |       | 2615   |       | 2726   |       | 2697   |       | 2887   |       |