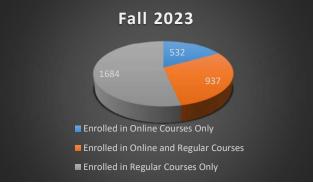

## Course Method of Delivery - Fall Term

|                             | Fall | % of  |
|-----------------------------|------|-------|------|-------|------|-------|------|-------|------|-------|
|                             | 2019 | Total | 2020 | Total | 2021 | Total | 2022 | Total | 2023 | Total |
| Туре                        |      |       | -    |       |      |       |      |       |      |       |
| Enrolled in Online Courses  |      |       |      |       |      |       |      |       |      |       |
| Only                        | 257  | 7.6%  | 2066 | 73.2% | 1518 | 49.1% | 604  | 20.7% | 532  | 16.9% |
| Enrolled in Online and      |      |       |      |       |      |       |      |       |      |       |
| Regular Courses             | 642  | 19.0% | 333  | 11.8% | 899  | 29.1% | 995  | 34.1% | 937  | 29.7% |
| Enrolled in Regular Courses |      |       |      |       |      |       |      |       |      |       |
| Only                        | 2479 | 73.4% | 424  | 15.0% | 677  | 21.9% | 1320 | 45.2% | 1684 | 53.4% |
| Grand Total                 | 3378 |       | 2823 |       | 3094 |       | 2919 |       | 3153 |       |