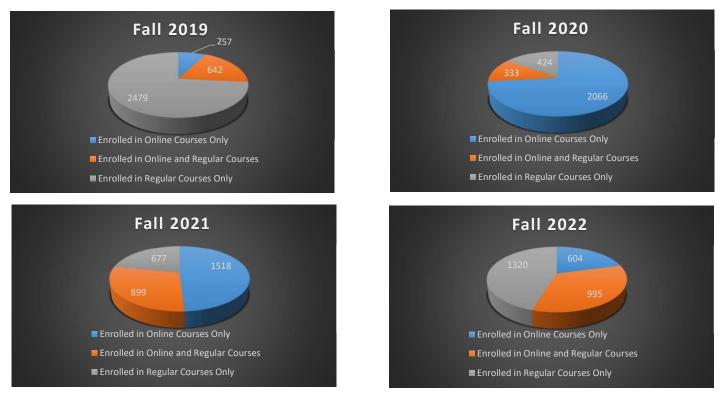

## Course Method of Delivery - Fall Term

|                             | Fall | % of  |
|-----------------------------|------|-------|------|-------|------|-------|------|-------|------|-------|
|                             | 2019 | Total | 2020 | Total | 2021 | Total | 2022 | Total | 2023 | Total |
| Туре                        |      |       | -    |       |      |       |      |       |      |       |
| Enrolled in Online Courses  |      |       |      |       |      |       |      |       |      |       |
| Only                        | 257  | 7.6%  | 2066 | 73.2% | 1518 | 49.1% | 604  | 20.7% | 532  | 16.9% |
| Enrolled in Online and      |      |       |      |       |      |       |      |       |      |       |
| Regular Courses             | 642  | 19.0% | 333  | 11.8% | 899  | 29.1% | 995  | 34.1% | 937  | 29.7% |
| Enrolled in Regular Courses |      |       |      |       |      |       |      |       |      |       |
| Only                        | 2479 | 73.4% | 424  | 15.0% | 677  | 21.9% | 1320 | 45.2% | 1684 | 53.4% |
| Grand Total                 | 3378 |       | 2823 |       | 3094 |       | 2919 |       | 3153 |       |